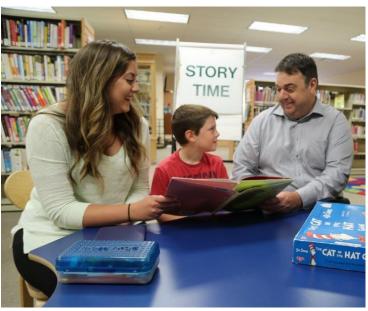

#### Thoughts on the Summer Tutoring Program for Kids from Trina O'Brien Leggott:

For many years now, the PEI Public Library Service has partnered with the PEI Literacy Alliance by providing space for summer tutors to meet with school aged children to engage in play-based literacy activities. Confederation Centre Public Library has hosted anywhere from 5 to 10 summer tutors each year who have met with individual children for an hour a week over the 8 week term.

My over-whelming impression of the Summer Tutoring Program for Kids is how much fun everyone is having! There is a constant sound of laughter, and I get the sense that not only the students are learning, but the tutors are too. Together they make use of library resources and occasionally participate in library programs. Because tutors and students meet in the library, a family member drops students off, sometimes with other children in tow. Sometimes they stay, to read or participate in other programming. Sometimes they may be families who do not visit the library regularly, so we are pleased to welcome them and encourage them to return throughout the year.

Most of the children seem to thrive on the one-on-one attention of an interested adult, including the attendant praise and encouragement they are given. This year we had a student ask if they could come for extra meetings with the tutor!

Trina O'Brien Leggott Chief Librarian Confederation Centre Public Library

Education Minister Hal Perry with STPK student Jonah and tutor Jenna MacDonald at the Stratford PEI Public Library.