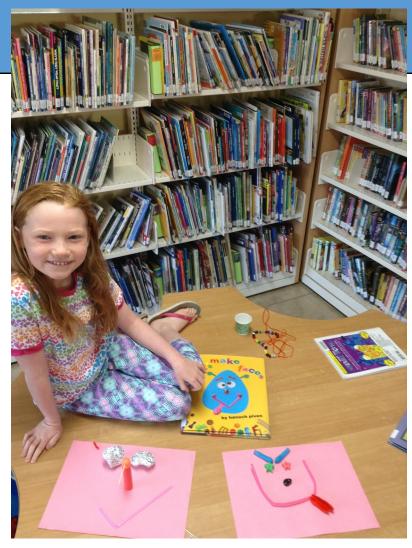

#### **Student Information**

We provide tutoring for English, French Immersion, Francophone and EAL students. We work with resource teachers to identify students who would benefit the most from this program. Each year resource teachers from all 48 schools identify more that 1000 students who are struggling in the classroom.

## **Program Partners**

Since 2001, we have partnered with the Department of Education, Early Years and Culture and the PEI Public Library Service and the to deliver the Summer Tutoring Program to Island students. Both partners have provided this program with tremendous support. Each year the Department of Education has provided training for our tutors and the libraries have provide space for tutoring sessions, excellent resources and tutor training.