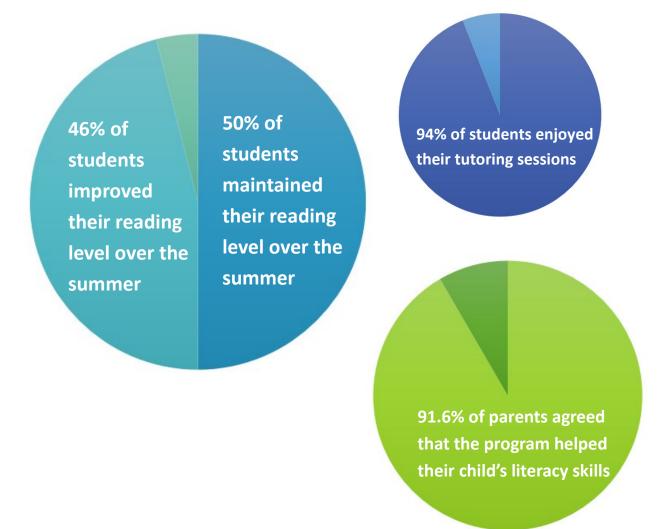

Reading record evaluations showed that:

- 50% of students maintained their reading levels over the summer
- 46% of students improved their reading levels over the summer
- 4% of students dropped by one or two reading levels

#### **Student Evaluations**

We survey 509 students and found that 94% enjoyed coming to their tutoring sessions. Students were asked what they learned about themselves this summer, below are some of their responses.

- 94.9% of parents agreed that the tutoring program was well organized
- 91.6% of parents agreed that they thought the program helped maintain their child's literacy skills over the summer months
- 89.8% of parents agreed that they would like to see the program as a year round opportunity for children