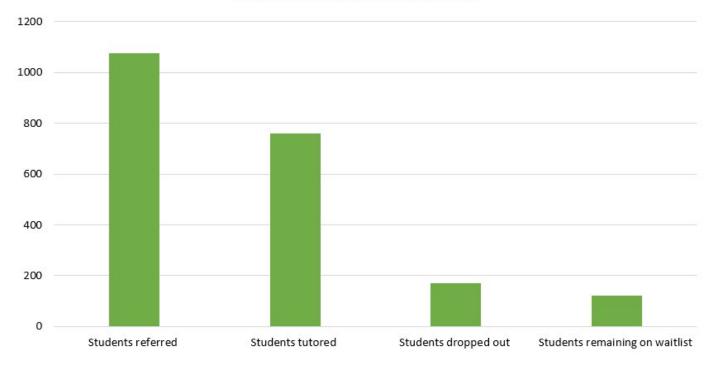

The need for tutoring is greater than our program can accommodate. Resource teachers from across the province have told us they would refer many more students, if the space were available.

In 2015, we received 1077 student referrals:

- 759 students took part in the program
- 172 students dropped out of the program
- 123 students remained on the waitlist

We had a 22% drop out rate, which is 10% lower than previous years. Students drop out of the program for a variety of reasons such as summer vacations, parents who decline to take part in the program, parents we could not contact, and parents who booked a session but never showed up.